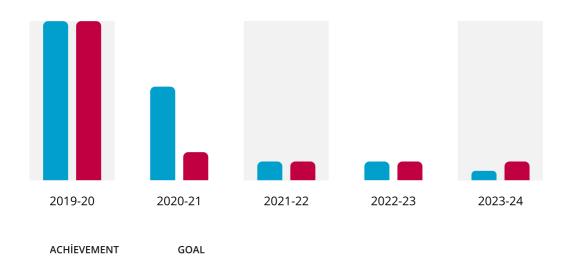

# Club membership

ACHIEVEMENT 24

GOAL

27

As Of 8-Jul-24

How many total members does your club want by the end of the Rotary year?

| YEAR    | ACHİEVEMENT |    | GOAL |
|---------|-------------|----|------|
| 2023-24 | 24          | of | 22   |
| 2022-23 | 25          | of | 25   |
| 2021-22 | 23          | of | 30   |
| 2020-21 | 30          | of | 25   |
| 2019-20 | 23          | of | 20   |