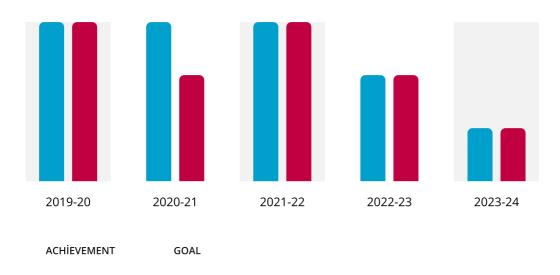

# Club membership

ACHIEVEMENT 24

GOAL

27

As Of 8-Jul-24

How many total members does your club want by the end of the Rotary year?

| YEAR    | ACHİEVEMENT |    | GOAL |
|---------|-------------|----|------|
| 2023-24 | 24          | of | 22   |
| 2022-23 | 25          | of | 25   |
| 2021-22 | 23          | of | 30   |
| 2020-21 | 30          | of | 25   |
| 2019-20 | 23          | of | 20   |