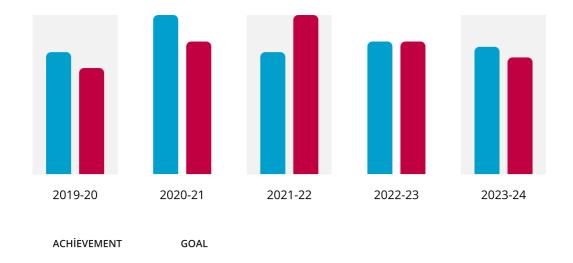

#### **Goal History**

| YEAR    | ACHİEVEMENT |    | GOAL |
|---------|-------------|----|------|
| 2023-24 | 3           | of | 3    |
| 2022-23 | 16          | of | 15   |
| 2021-22 | 3           | of | 3    |
| 2020-21 | 20          | of | 17   |
| 2019-20 | 18          | of | 16   |