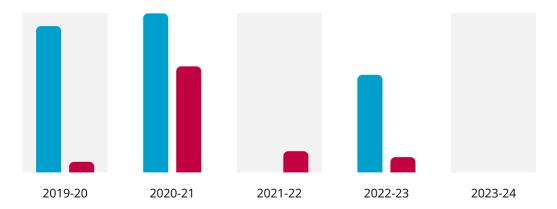

#### **Goal History**

| YEAR    | ACHİEVEMENT |    | GOAL |
|---------|-------------|----|------|
| 2023-24 | 0           | of | 5    |
| 2022-23 | 3           | of | 2    |
| 2021-22 | 3           | of | 3    |
| 2020-21 | 11          | of | 6    |
| 2019-20 | 7           | of | 1    |