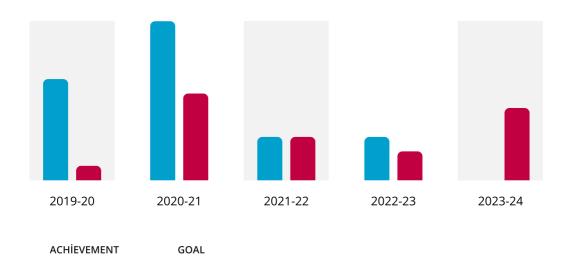

#### **Goal History**

| YEAR    | ACHİEVEMENT |    | GOAL |
|---------|-------------|----|------|
| 2023-24 | 1           | of | 2    |
| 2022-23 | 2           | of | 2    |
| 2021-22 | 2           | of | 2    |
| 2020-21 | 10          | of | 3    |
| 2019-20 | 17          | of | 17   |