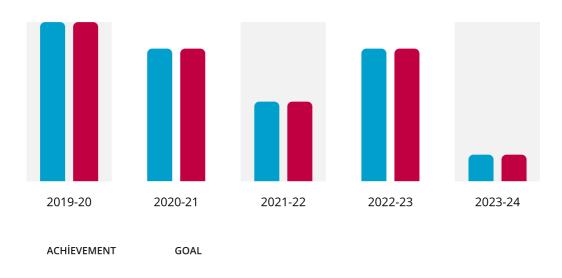

# District training participation

ACHIEVEMENT GOAL
- 3

How many of your club's leaders will attend a learning event to prepare for their role?

| YEAR    | ACHİEVEMENT |    | GOAL |
|---------|-------------|----|------|
| 2023-24 | 2           | of | 2    |
| 2022-23 | 2           | of | 2    |
| 2021-22 | 3           | of | 3    |
| 2020-21 | 3           | of | 3    |
| 2019-20 | 5           | of | 4    |