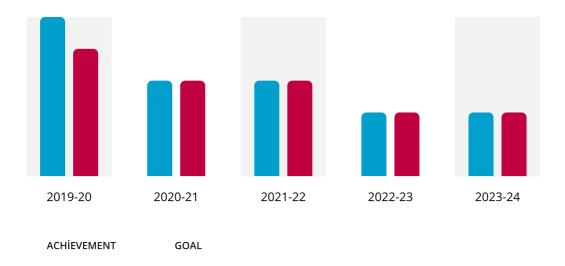

# District training participation

ACHIEVEMENT GOAL
- 3

How many of your club's leaders will attend a learning event to prepare for their role?

| YEAR    | ACHİEVEMENT |    | GOAL |
|---------|-------------|----|------|
| 2023-24 | 2           | of | 2    |
| 2022-23 | 2           | of | 2    |
| 2021-22 | 3           | of | 3    |
| 2020-21 | 3           | of | 3    |
| 2019-20 | 5           | of | 4    |