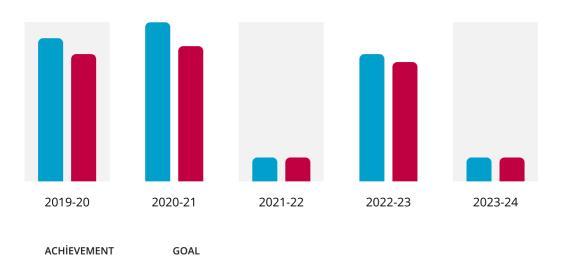

# Club membership

ACHIEVEMENT 24

GOAL

27

As Of 8-Jul-24

How many total members does your club want by the end of the Rotary year?

| YEAR    | ACHİEVEMENT |    | GOAL |
|---------|-------------|----|------|
| 2023-24 | 24          | of | 22   |
| 2022-23 | 25          | of | 25   |
| 2021-22 | 23          | of | 30   |
| 2020-21 | 30          | of | 25   |
| 2019-20 | 23          | of | 20   |