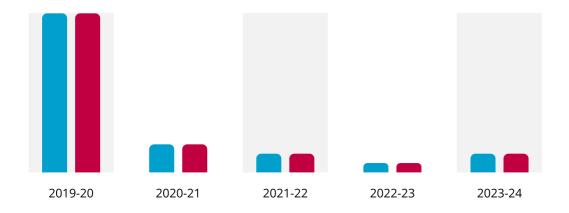

#### **Goal History**

| YEAR    | ACHİEVEMENT |    | GOAL |
|---------|-------------|----|------|
| 2023-24 | 1           | of | 2    |
| 2022-23 | 2           | of | 2    |
| 2021-22 | 2           | of | 2    |
| 2020-21 | 10          | of | 3    |
| 2019-20 | 17          | of | 17   |