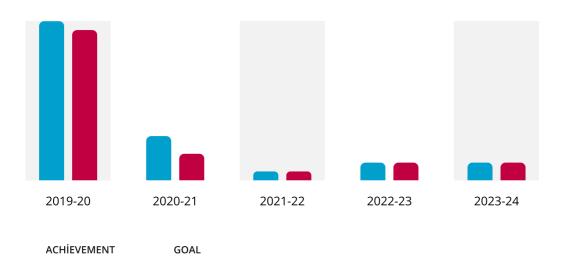

#### **Goal History**

| YEAR    | ACHİEVEMENT |    | GOAL |
|---------|-------------|----|------|
| 2023-24 | 0           | of | 5    |
| 2022-23 | 3           | of | 2    |
| 2021-22 | 3           | of | 3    |
| 2020-21 | 11          | of | 6    |
| 2019-20 | 7           | of | 1    |