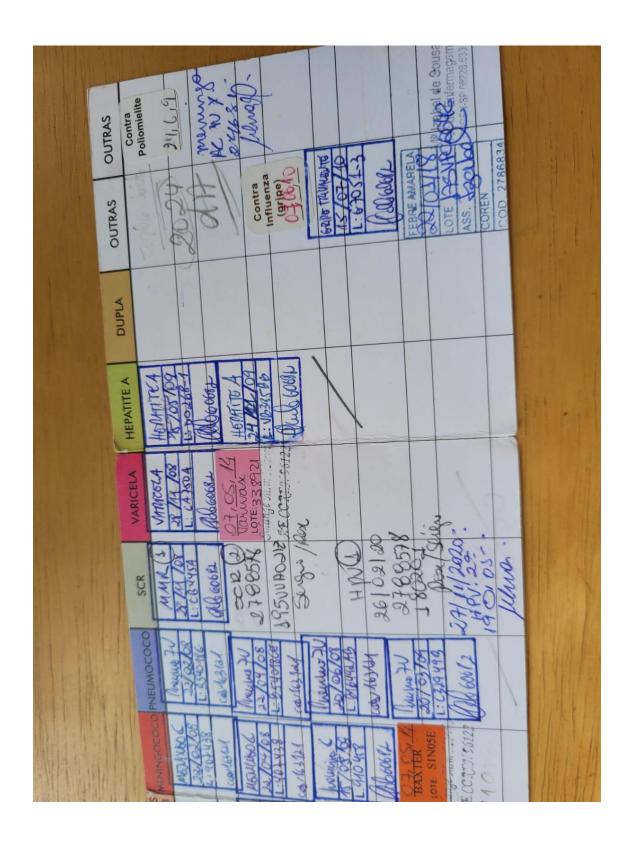

# Rotary Youth Exchange – Long-Term Exchange Program

Section C-1: Medical History & Examination

Page 2 of 3

| 4. Indicate year when the applicant l                                                                                                                                              | had the followin          | g infectious dsea   | ses (or indicate | that he or she h                |                 | art 5 comments for                                                |                    |
|------------------------------------------------------------------------------------------------------------------------------------------------------------------------------------|---------------------------|---------------------|------------------|---------------------------------|-----------------|-------------------------------------------------------------------|--------------------|
| Measles (rubeola)  No Yes, year                                                                                                                                                    | Mumps No Y                | es, year            |                  | s (if so, see comm<br>Yes, year |                 | ping cough (pertussi                                              |                    |
| Rubella (German measles)  X No Yes, year                                                                                                                                           | Varicella (Ch<br>☒ No ☐ Y |                     | Scarlet No       | fever<br>Yes, year              |                 | : COVID-19  Yes, year                                             |                    |
|                                                                                                                                                                                    |                           |                     |                  |                                 |                 |                                                                   |                    |
| 5. Immunization Information Please verify that these ISO format de                                                                                                                 |                           |                     |                  |                                 |                 | nel and verified b<br>Records/Certification                       |                    |
| The applicant has been immunized against the                                                                                                                                       | Immuniz                   | zations are a prei  | equisite to scho | ol attendance in r              | nany locations. | f ALL doses received<br>Requirements vary<br>anal immunizations . | /.                 |
| following diseases:                                                                                                                                                                | 1 <sup>st</sup>           | 2 <sup>nd</sup>     | 3 <sup>rd</sup>  | 4 <sup>th</sup>                 | 5 <sup>th</sup> | 6 <sup>th</sup>                                                   | 7 <sup>th</sup>    |
| Diphtheria                                                                                                                                                                         | 2008-01-22                | 2008-03-25          | 2008-05-20       | 2009-03-20                      | 2014-05-0       | 7                                                                 |                    |
| Pertussis (whooping cough)                                                                                                                                                         | 2008-01-22                | 2008-03-25          | 2008-05-20       | 2009-03-20                      | 2014-05-0       | 7                                                                 |                    |
| Tetanus                                                                                                                                                                            | 2008-01-22                | 2008-03-25          | 2008-05-20       | 2009-03-20                      | 2014-05-0       | 7                                                                 |                    |
| Rubella (German measles)                                                                                                                                                           | 2008-01-22                | 2009-06-25          |                  |                                 |                 |                                                                   |                    |
| Mumps                                                                                                                                                                              | 2008-01-22                | 2009-06-25          |                  |                                 |                 |                                                                   |                    |
| Measles (rubeola)                                                                                                                                                                  | 2008-01-22                | 2009-06-25          |                  |                                 |                 |                                                                   |                    |
| Polio ☐ Sabin TOPV (3 or more)  ☐ Salk IPV (4 or more)                                                                                                                             | 2008-01-22                | 2008-03-25          | 2008-05-20       | 2009-03-20                      |                 |                                                                   |                    |
| Varicella (Chicken Pox/Shingles)                                                                                                                                                   | 2008-01-22                | 2014-05-07          |                  |                                 |                 |                                                                   |                    |
| Hepatitis B                                                                                                                                                                        | 2008-01-22                | 2008-03-25          | 2008-05-20       |                                 |                 |                                                                   |                    |
| Hepatitis A                                                                                                                                                                        | 2009-05-15                | 2009-11-24          |                  |                                 |                 |                                                                   |                    |
| Yellow Fever                                                                                                                                                                       | 2018-01-22                |                     |                  |                                 |                 |                                                                   |                    |
| Japanese Encephalitis                                                                                                                                                              |                           |                     |                  |                                 |                 |                                                                   |                    |
| Meningococcal Meningitis                                                                                                                                                           | 2008-02-22                | 2008-04-22          | 2009-05-15       | 2014-05-07                      |                 |                                                                   |                    |
| Typhoid                                                                                                                                                                            |                           |                     |                  |                                 |                 |                                                                   |                    |
| COVID-19 Manufacturer or Name: Pfizer/Pfizer/ Coronavac                                                                                                                            | 2021-09-06                | 2021-11-27          | 2022-07-09       |                                 |                 |                                                                   |                    |
| Others<br>(specify):                                                                                                                                                               |                           |                     |                  |                                 |                 |                                                                   |                    |
|                                                                                                                                                                                    |                           |                     |                  |                                 |                 |                                                                   |                    |
|                                                                                                                                                                                    |                           |                     |                  |                                 |                 |                                                                   |                    |
|                                                                                                                                                                                    |                           |                     |                  |                                 |                 |                                                                   |                    |
| Additional Comments:<br>(Examples: Other COVID-19<br>vaccine manufacturer(s) for later<br>doses, hepatitis lab test results,<br>other immunizations, vaccine<br>adverse reactions) |                           |                     |                  |                                 |                 |                                                                   |                    |
| 6. Tuberculosis screening: The applica                                                                                                                                             | ant must present          | t evidence of rec   | ent TB screenin  | g (within 3 montl               | ns of examinat  | ion date) by skin te                                              | est or blood test. |
| Date of screening (YYYY-MM-DD) 20 Please document any BCG vaccine do                                                                                                               | )23-12-12 Re              | sult/diagnosis: Not | Detected Metho   | d: TB Skin tes                  | t (TST)         | TB Blood test (IGRA                                               | ۸)                 |
| Method was Sputum PCR                                                                                                                                                              | - 210// WWW.              | 0, 11 04111         |                  |                                 |                 | am.adon3 01                                                       |                    |