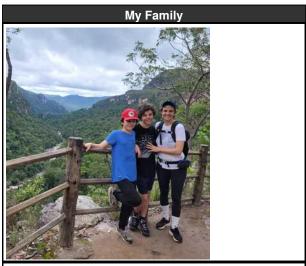

## 11. Photos

my brother, me and my mom in goiA  $\not$ E A  $\hat{a}$  A  $\hat{a}$  A A  $\hat{a}$ , an state in brazil that have a lot of natural b

me playing soccer with my friends, i was the goalkeeper