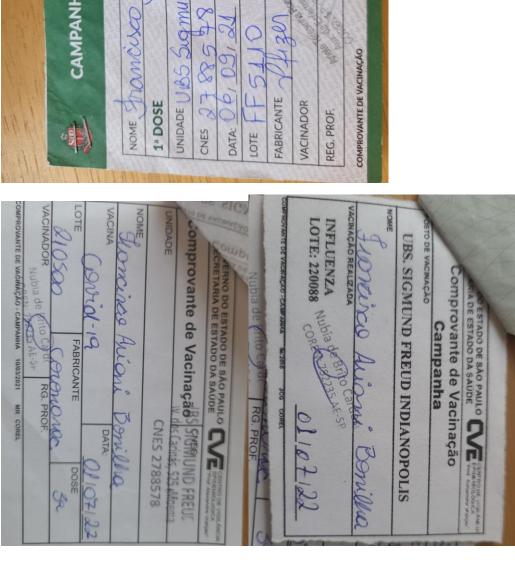

Name: Francisco Ariani BONILHA

## 1. Applicant Information

| Full Legal Name as on passport or birth certificate (use uppercase for your FA Francisco Ariani BONILHA | MILY name; e.g., John David SMITI | ´                           | Name You Wi | sh to be Called                  | Sex<br>Male |
|---------------------------------------------------------------------------------------------------------|-----------------------------------|-----------------------------|-------------|----------------------------------|-------------|
| Home Address - Street                                                                                   | City, State, & Posta              |                             |             | Country                          |             |
| Rua Pedro de Toledo, 1222<br>Apto 192                                                                   | SÃO Paulo<br>SP 04                | 039-003                     |             | Brasil                           |             |
| Postal Address (if different) - Street/PO Box                                                           | City, State, & Posta              | l Code                      |             | Country                          |             |
| E-mail Address<br>chicoariani@gmail.com                                                                 | ,                                 | Date of Birth 2007-11-      | -21         | Home Phone Number<br>+5511236501 | 54          |
| Place of Birth<br>São Paulo, SP Brasil                                                                  |                                   | Citizen of (Count<br>Brasil | ry)         | Mobile Phone Number +5511912630  | 173         |